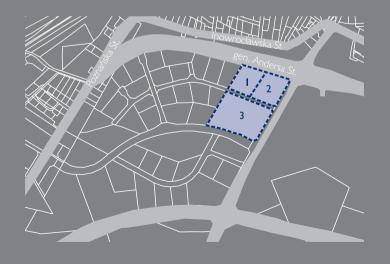

## gen. Andersa St.

|   | location        | area (ha) | intended use                                                                                                                                                                                                                                                                                                      |
|---|-----------------|-----------|-------------------------------------------------------------------------------------------------------------------------------------------------------------------------------------------------------------------------------------------------------------------------------------------------------------------|
|   |                 |           | <ul> <li>→ area of service and manufacturing facilities, storage facilities and warehouses</li> <li>→ admissible: technical infrastructure, internal roads</li> <li>→ area marked with 71.20-U/P1 symbol         <ul> <li>(Resolution N° 199/15 of Toruń City Council of 17 December 2015)</li> </ul> </li> </ul> |
| 2 |                 |           |                                                                                                                                                                                                                                                                                                                   |
| 3 |                 |           |                                                                                                                                                                                                                                                                                                                   |
|   | TOTAL area (ha) | 4,2578    |                                                                                                                                                                                                                                                                                                                   |