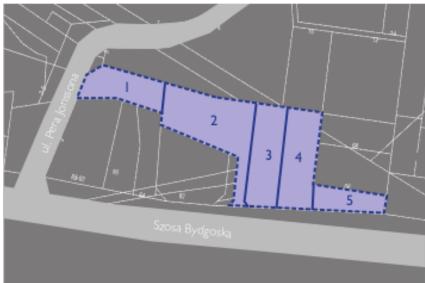

### **AREA AND INTENDED USE**

- 1. plot No. 35/15 0,3179 ha
- 2. plot No. 35/16, 44/3, 91/4, 102/4 0,6268 ha
- 3. plot No. 35/17, 44/4, 45/2, 51/5, 91/5, 102/5, 103/5 0,4818 ha
- 4. plots No. 35/18, 44/5, 51/6, 87/2, 91/6, 102/6, 103/6 0,4668 ha
  - services
  - admissible: service and production facilities, parking lots, internal roads, technical infrastructure facilities and equipment
  - area merkerd with the 100.01 U3 symbol (City Council Resolution No. 726/17, of 23 November 2017)
- 5. plot No. 91/7 0,2125 ha
  - services
  - admissible: service and production facilities, parking lots, internal roads, technical infrastructure, facilities and equipment
  - area merkerd with the 100.01 U2 symbol (City Council Resolution No. 726/17 of 23 November 2017)