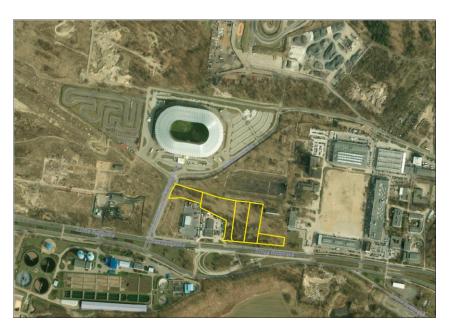

### 4 Pera Jonssona St.,70 - 80 Szosa Bydgoska St.

### LOCATION

- total area 1,6240 ha
- ambit 23
- numer of plots 5
- ownership Municipality of the City of Toruń
- intended use services, warehouses, warehouses, service and production facilities

### **TECHNICAL INFRASTRUCTURE**

- western part of the city by the route leading to Bydgoszcz (National Road No. 80) 'LI in the vicinity of service companies and commercial and sports facilities
- not built-up, undeveloped and partly wooded land
- planned access via internal roads from the side of Szosa Bydgoska St.
- existing infrastructure in Szosa Bydgoska St. and Pera Jonssona St.:
  - o sewage system
  - water distribution system
  - o electricity grid
  - o gas