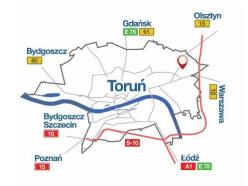

## Investment and Logistics Zone Toruń – East

### Region No. 7

#### **LOCATION**

- Gminna St.
- ambit 54
- total area 18,2864 ha
- number of plots 3 (offered as a single complex, with the possibility of further division before the sale)
- ownership Municipality of the City of Toruń