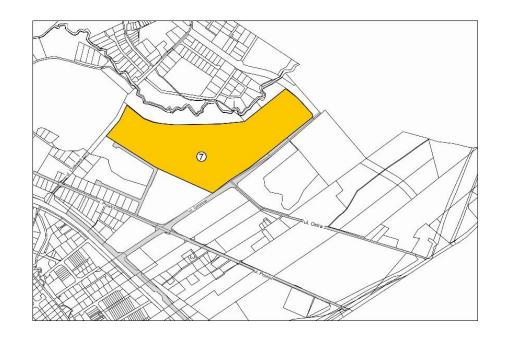

### Region No. 7

#### **LOCATION**

- Gminna St.
- ambit 54
- total area 18,2864 ha
- number of plots 3 (offered as a single complex, with the possibility of further division before the sale)
- ownership Municipality of the City of Toruń

#### **AREA AND INTENDED USE**

- Plot No. 132/8, 50/5, 49/8
- services
- admissible: production, storehouses and warehouses, internal roads, parking lots, multi-position garages, residential function integrally related to the service or production activity carried out, small architecture facilities, greenery, equipment and networks of technical infrastructure
- area marked with the 6.14 U4 symbol (City Council Resolution No. 407/08, 2 of October 2008)