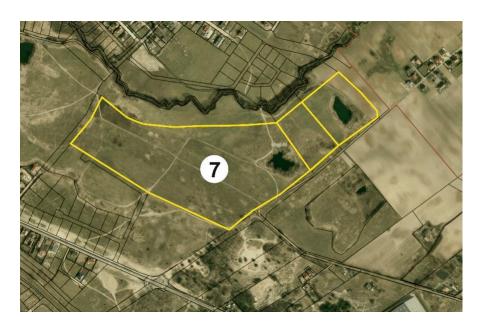

### Region No. 7

#### **LOCATION**

- Gminna St.
- ambit 54
- total area 18,2864 ha
- number of plots 3 (offered as a single complex, with the possibility of further division before the sale)
- ownership Municipality of the City of Toruń

#### **AREA AND INTENDED USE**

- Plot No. 132/8, 50/5, 49/8
- services
- admissible: production, storehouses and warehouses, internal roads, parking lots, multi-position garages, residential function integrally related to the service or production activity carried out, small architecture facilities, greenery, equipment and networks of technical infrastructure
- area marked with the 6.14 U4 symbol (City Council Resolution No. 407/08, 2 of October 2008)